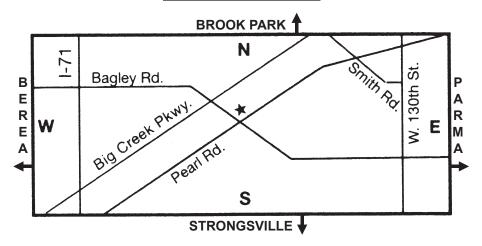

## **OFFICE LOCATION**

7232 Pearl Road Middleburg Heights, OH 44130 Phone: 440.845.0555

Fax: 440.845.4556

Our office in Middleburg Heights is easy to find. Located near the corner of Bagley and Pearl Roads at 7232 Pearl Road in Middleburg Heights, Ohio. The office is easily accessed from Interstate 71. Free reserved parking is available.